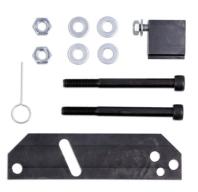

## Flywheel Locking Tool - for Mercedes-Benz, Renault

Developed specifically to bolt in place of the starter motor on the 0.9, 1.3 and 1.6L petrol engines found in the Mercedes-Benz and Renault ranges. Designed to lock the flywheel to allow easy removal of the crankshaft pulley and flywheel bolts.

## **Additional Information**

- Applications include: Mercedes-Benz A-Class (from 2018); B-Class, CLA, GLA, GLB (from 2019). Renault Arkan and Clio V (from 2019); Captur, Kadjar, Megane IV, Scenic and Talisman (from 2018).
- Dacia applications include: Dokker (2015 2019), Duster (from 2017), Lodgy (2015 2019), Logan (from 2013) and Sandero (From 2013).
- Equivalent to OEM MOT.2188 use in accordance with OEM instructions.
- For engine timing on 1.3L Mercedes-Benz and Renault engine applications, use with Laser engine timing kit, Part No. 8148.
- · Made in Sheffield.