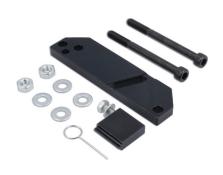

## Flywheel Locking Tool - for Mercedes-Benz, Renault

Developed specifically to bolt in place of the starter motor on the 0.9, 1.3 and 1.6L petrol engines found in the Mercedes-Benz and Renault ranges. Designed to lock the flywheel to allow easy removal of the crankshaft pulley and flywheel bolts.

## **Additional Information**

- Applications include: Mercedes-Benz A-Class (from 2018); B-Class, CLA, GLA, GLB (from 2019). Renault Arkan and Clio V (from 2019); Captur, Kadjar, Megane IV, Scenic and Talisman (from 2018).
- Dacia applications include: Dokker (2015 2019), Duster (from 2017), Lodgy (2015 2019), Logan (from 2013) and Sandero (From 2013).
- Equivalent to OEM MOT.2188 use in accordance with OEM instructions.
- For engine timing on 1.3L Mercedes-Benz and Renault engine applications, use with Laser engine timing kit, Part No. 8148.
- · Made in Sheffield.